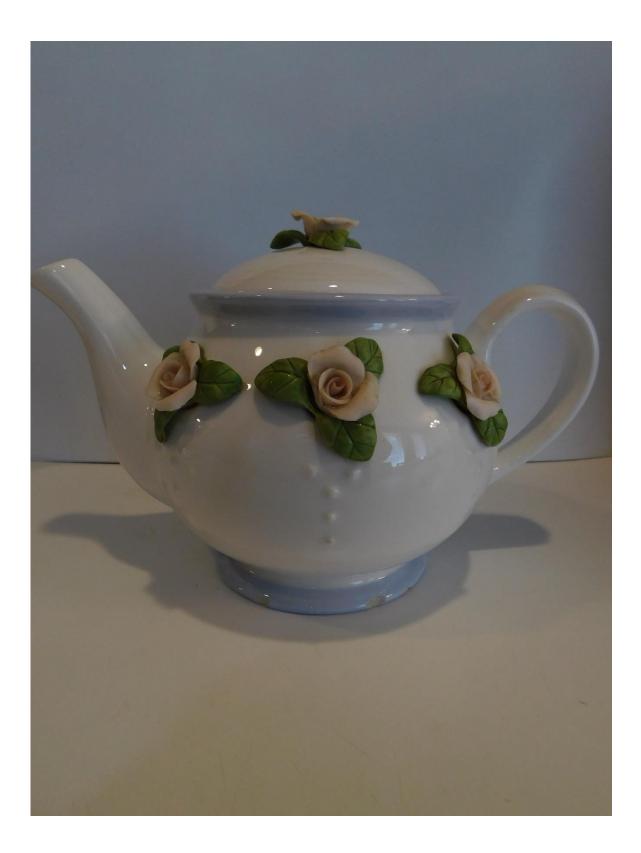

## ID Name/Number: 0000202453 Date Received: 7/23/24

| ltem                                           | Vintage Teleflora Teapot                               |  |
|------------------------------------------------|--------------------------------------------------------|--|
| Description                                    | White with pink roses going around and one on the lid. |  |
| Donor                                          | Lovetta Gipson                                         |  |
| Source/<br>Originated<br>from                  | Irma Montgomery                                        |  |
| Credit given to<br>(From the<br>collection of) | The Irma Montgomery Collection of Vintage Teapots      |  |
| Additional<br>Information                      | Made in China                                          |  |
|                                                |                                                        |  |
|                                                |                                                        |  |
|                                                |                                                        |  |
| Date:                                          | Completed by: Sandra Jones                             |  |
| Completed &                                    |                                                        |  |
| Scanned:                                       | Scanned by:                                            |  |
|                                                |                                                        |  |